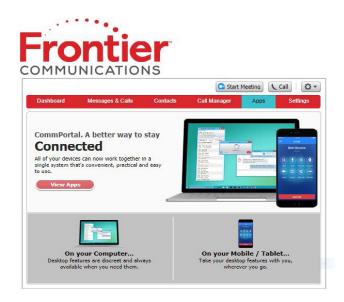

| Dashboard    | Message     | s & Calls  | Contacts             | Call Manager                                                         | Apps             | Settings |
| Contact List | Speed Dials | Extensions | Short Ccdes          |                                                                      |                  |          |
| Conlacts & C | Groups      |            |                      |                                                                      |                  |          |
| _ John Smi   | th          | Sear       | ch tor a specific it | oup to view or edit d<br>em using the search<br>is or groups using C | box to the top I |          |



## Call Manager

### **Original Portal**





#### **New Portal**

#### Welcome to Frontier







### Apps Original Portal



### **New Portal**

Welcome to Frontier



### Settings Original Portal



#### **New Portal**

**Welcome to Frontier** 





### Business Group Admin Portal



### Power Outage Notice

Your Frontier<sup>®</sup> SmartVoice service, including 911 service, will not function without electrical or battery backup power. In the event of a power outage, you must have a smartphone with a recent Android or iOS operating system in order to make calls through the Frontier Communicator App. IP phones may not be capable of making calls to the appropriate 911 public safety authorities, including police and fire, in some locations. If your IP desktop phone is moved please call **855.438.7273** to register your location. Frontier reserves the right to withdraw this offer at any time.