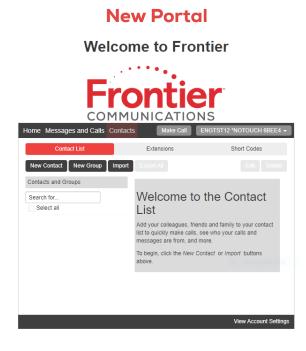

### Contacts

#### **Original Portal**

|              |             |            |                      | Meeting                                                              | Call 🗘 -         |          |
|--------------|-------------|------------|----------------------|----------------------------------------------------------------------|------------------|----------|
| Dashboard    | Message     | s & Calls  | Contacts             | Call Manager                                                         | Apps             | Settings |
| Contact List | Speed Dials | Extensions | Short Ccdes          |                                                                      |                  |          |
| Conlacts & C | Groups      |            |                      |                                                                      |                  |          |
| _ John Smi   | th          | Sear       | ch tor a specific it | oup to view or edit d<br>em using the search<br>is or groups using C | box to the top I |          |