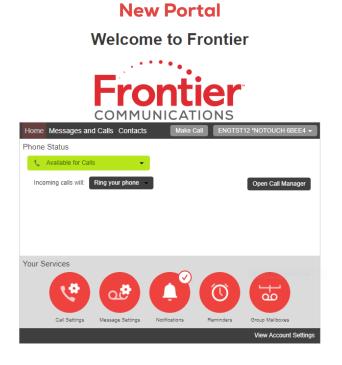

## Messages and Calls

#### **New Portal**

#### **Welcome to Frontier**

| Home messages a      |        | macis  | Make Call | ENGISTIZ NO | JIOUCH 6B | EE4 👻  |
|----------------------|--------|--------|-----------|-------------|-----------|--------|
| Messages             | Missed | Dialed | Received  | Deleted     |           | ¢      |
| New Voicemail        |        |        |           |             | Dele      | te All |
| There are no message | es.    |        |           |             |           |        |
|                      |        |        |           |             |           |        |
|                      |        |        |           |             |           |        |
|                      |        |        |           |             |           |        |
|                      |        |        |           |             |           |        |
|                      |        |        |           |             |           |        |
|                      |        |        |           |             |           |        |
|                      |        |        |           |             |           |        |
|                      |        |        |           |             |           |        |