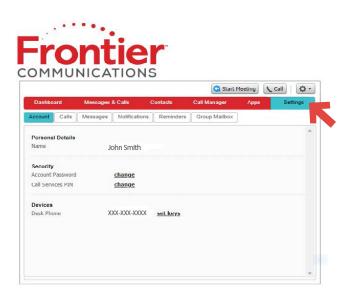

ager                                                         | Apps             | Settings |
| Contact List | Speed Dials | Extensions | Short Ccdes          |                                                                      |                  |          |
| Conlacts & C | Groups      |            |                      |                                                                      |                  |          |
| _ John Smi   | th          | Sear       | ch tor a specific it | oup to view or edit d<br>em using the search<br>is or groups using C | box to the top I |          |



## Call Manager

### **Original Portal**





#### **New Portal**

#### Welcome to Frontier







### Apps Original Portal



### **New Portal**

Welcome to Frontier



### Settings Original Portal



#### **New Portal**

**Welcome to Frontier** 





### Business Group Admin Portal



### Power Outage Notice

Your Frontier<sup>®</sup> SmartVoice service, including 911 service, will not function without electrical or battery backup power. In the event of a power outage, you must have a smartphone with a recent Android or iOS operating system in order to make calls through the Frontier Communicator App. IP phones may not be capable of making calls to the appropriate 911 public safety authorities, including police and fire, in some locations. If your IP desktop phone is moved please call **855.438.7273** to register your location. Frontier reserves the right to withdraw this offer at any time.