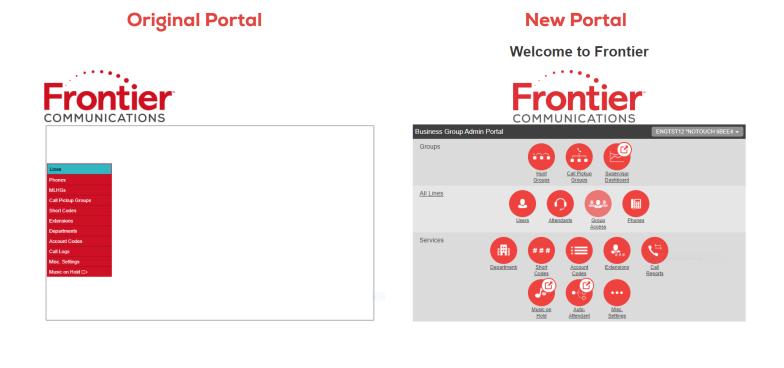

**Business Group Admin Portal:** The original/existing Business Group Admin Portal has all feature settings accessible in the left column. The new portal also has these same settings, but now they are arranged by **All Lines, Groups & Services** as follows:

| <b>Original Portal Features</b> | New Portal Categories |
|---------------------------------|-----------------------|
| Lines                           | All Lines             |
| Phones                          | All Lines             |
| MLHG                            | Groups                |
| Call Pickup Groups              | Groups                |
| Short Codes                     | Settings              |
| Extensions                      | Settings              |
| Departments                     | Settings              |
| Account Codes                   | Settings              |
| Call Logs                       | Settings              |
| Misc. Settings                  | Settings              |

### Business Group Admin Portal